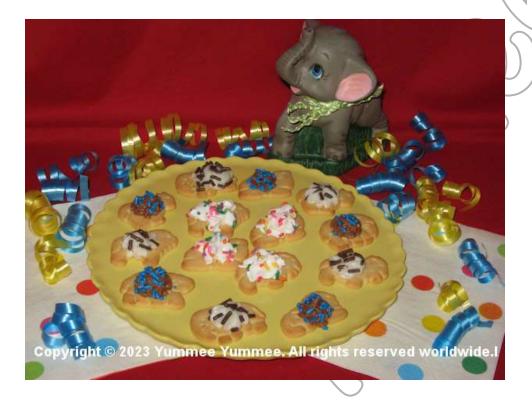

## **Animal Cracker Bites**

## **Bites**

- 1 (16 ounce) jar vanilla frosting, or favorite vanilla butter crème recipe
- 1 (16 ounce) jar chocolate frosting, or favorite chocolate butter crème recipe
- 1 (6.5 ounce or larger) container extra creamy dairy whipped topping, or whipped cream
- 1 to 2 or more (8 ounce) packages animal crackers
- 1 (4.6 ounce) jar rainbow sprinkles (jimmies)
- 1 (9.3 ounce) jar chocolate sprinkles (jimmies)

**Transfer** frostings to piping bags fitted with desired tips. Pipe frosting or whipped cream onto top of animal crackers. Immediately top with desired amount of sprinkles. Serve immediately.

**Cook's Note:** Substitute 2 (8.4 ounce) containers Cupcake Icing per flavor for the frosting jars. Cupcake Icing comes in containers with a choice of 4 piping tips for easy decorating.